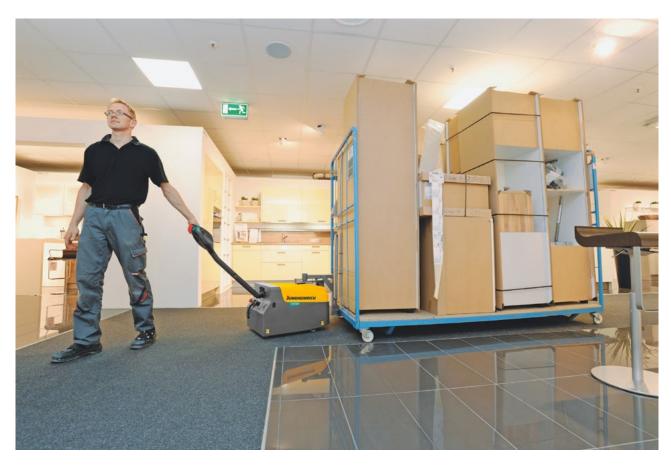

### Tiller operated mini tow tractor (1,000 kg)

The EZS 010 is a versatile, efficient mini tow tractor for towing trailers of up to 1,000 kg. It is ideal for the transport of loads in restricted areas. With the mini tow tractor, trailers are moved quickly, economically and easily. They are designed for a wide range of applications, such as wholesale furniture , industry, supermarkets or hospitals.

Anywhere where smaller loads must be transported over short distances, the EZS 010 is the clear choice with compelling advantages:

- Wide variety of coupling systems for many different trailer types.
- Clearly visible, easily accessible coupling.
- 24-volt 3-phase AC drive motor.
- Ergonomic safety tiller arm.
- Compact, user-friendly design.
- Turns on the spot.
- Drive tyre protected by chassis.
- A choice of three travel programs.