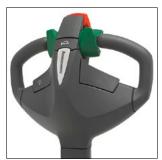

#### Work ergonomically

Tiller arm optimally adapted to the ergonomic needs of the operator:

- Colour coding and buttons with countersunk/raised shape for intuitive operation.
- Grip position optimally adapted to the operator's hand posture.
- Easy accessibility of the crawl speed button when travelling with vertical
- Non-contact sensor system with IP 65 protection, hence lowest risk of break-
- Rocker switch for consistent operation in all tiller positions.