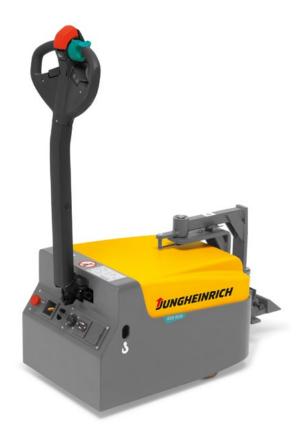

### Tiller operated mini tow tractor (1,000 kg)

The EZS 010 is a versatile, efficient mini tow tractor for towing trailers of up to 1,000 kg. It is ideal for the transport of loads in restricted areas. With the mini tow tractor, trailers are moved quickly, economically and easily. They are designed for a wide range of applications, such as wholesale furniture , industry, supermarkets or hospitals.

Anywhere where smaller loads must be transported over short distances, the EZS 010 is the clear choice with compelling advantages:

- Wide variety of coupling systems for many different trailer types.
- Clearly visible, easily accessible coupling.
- 24-volt 3-phase AC drive motor.
- Ergonomic safety tiller arm.
- Compact, user-friendly design.
- Turns on the spot.
- Drive tyre protected by chassis.
- A choice of three travel programs.