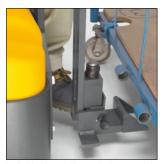

#### Individual coupling solutions

Individual coupling solutions enable the truck to be used with a range of trailer types. Both standard couplings (e.g. single plug couplings) and modified couplings can be used.

- Standard couplings attached to the chassis if the trailer has its own
- Coupling arm can be used with a modified receptacle for non-self steering trailers. This ensures easy steering and effortless movement of trailers.