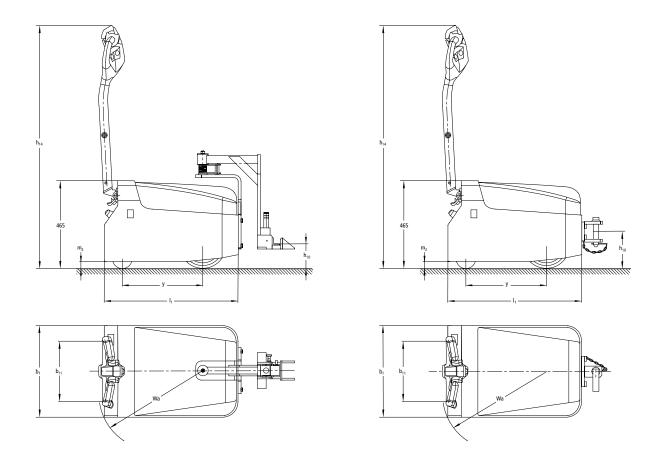

# Technical data in line with VDI 2198

|                       |       | f                                                                                                                                                                                                                                                                                                                                                                                                                                                                                                                                                                                                                                                                                                                                                                                                                                                                                                                                                                                                                                                                                                                                                                                                                                                                                                                                                                                                                                                                                                                                                                                                                                                                                                                                                                                                                                                                                                                                                                                                                                                                                                                              |                                |      |                         |
|-----------------------|-------|--------------------------------------------------------------------------------------------------------------------------------------------------------------------------------------------------------------------------------------------------------------------------------------------------------------------------------------------------------------------------------------------------------------------------------------------------------------------------------------------------------------------------------------------------------------------------------------------------------------------------------------------------------------------------------------------------------------------------------------------------------------------------------------------------------------------------------------------------------------------------------------------------------------------------------------------------------------------------------------------------------------------------------------------------------------------------------------------------------------------------------------------------------------------------------------------------------------------------------------------------------------------------------------------------------------------------------------------------------------------------------------------------------------------------------------------------------------------------------------------------------------------------------------------------------------------------------------------------------------------------------------------------------------------------------------------------------------------------------------------------------------------------------------------------------------------------------------------------------------------------------------------------------------------------------------------------------------------------------------------------------------------------------------------------------------------------------------------------------------------------------|--------------------------------|------|-------------------------|
| Identification        | 1.1   | Manufacturer (abbreviation)                                                                                                                                                                                                                                                                                                                                                                                                                                                                                                                                                                                                                                                                                                                                                                                                                                                                                                                                                                                                                                                                                                                                                                                                                                                                                                                                                                                                                                                                                                                                                                                                                                                                                                                                                                                                                                                                                                                                                                                                                                                                                                    |                                |      | Jungheinrich            |
|                       | 1.2   | Model                                                                                                                                                                                                                                                                                                                                                                                                                                                                                                                                                                                                                                                                                                                                                                                                                                                                                                                                                                                                                                                                                                                                                                                                                                                                                                                                                                                                                                                                                                                                                                                                                                                                                                                                                                                                                                                                                                                                                                                                                                                                                                                          |                                |      | EZS 010                 |
|                       | 1.3   | Drive                                                                                                                                                                                                                                                                                                                                                                                                                                                                                                                                                                                                                                                                                                                                                                                                                                                                                                                                                                                                                                                                                                                                                                                                                                                                                                                                                                                                                                                                                                                                                                                                                                                                                                                                                                                                                                                                                                                                                                                                                                                                                                                          |                                |      | Electric                |
|                       | 1.4   | Manual, pedestrian, stand-on, seated, order picker operation                                                                                                                                                                                                                                                                                                                                                                                                                                                                                                                                                                                                                                                                                                                                                                                                                                                                                                                                                                                                                                                                                                                                                                                                                                                                                                                                                                                                                                                                                                                                                                                                                                                                                                                                                                                                                                                                                                                                                                                                                                                                   |                                |      | pedestrian              |
|                       | 1.5   | Load capacity/rated load                                                                                                                                                                                                                                                                                                                                                                                                                                                                                                                                                                                                                                                                                                                                                                                                                                                                                                                                                                                                                                                                                                                                                                                                                                                                                                                                                                                                                                                                                                                                                                                                                                                                                                                                                                                                                                                                                                                                                                                                                                                                                                       | Q                              | t    | 1                       |
|                       | 1.7   | Rated drawbar pull                                                                                                                                                                                                                                                                                                                                                                                                                                                                                                                                                                                                                                                                                                                                                                                                                                                                                                                                                                                                                                                                                                                                                                                                                                                                                                                                                                                                                                                                                                                                                                                                                                                                                                                                                                                                                                                                                                                                                                                                                                                                                                             | F                              | N    | 200                     |
|                       | 1.9   | Wheelbase                                                                                                                                                                                                                                                                                                                                                                                                                                                                                                                                                                                                                                                                                                                                                                                                                                                                                                                                                                                                                                                                                                                                                                                                                                                                                                                                                                                                                                                                                                                                                                                                                                                                                                                                                                                                                                                                                                                                                                                                                                                                                                                      | У                              | mm   | 415                     |
|                       | 2.1.1 | Net weight incl. battery (see row 6.5)                                                                                                                                                                                                                                                                                                                                                                                                                                                                                                                                                                                                                                                                                                                                                                                                                                                                                                                                                                                                                                                                                                                                                                                                                                                                                                                                                                                                                                                                                                                                                                                                                                                                                                                                                                                                                                                                                                                                                                                                                                                                                         |                                | kg   | 190                     |
|                       | 2.3   | Axle loading, unladen front/rear                                                                                                                                                                                                                                                                                                                                                                                                                                                                                                                                                                                                                                                                                                                                                                                                                                                                                                                                                                                                                                                                                                                                                                                                                                                                                                                                                                                                                                                                                                                                                                                                                                                                                                                                                                                                                                                                                                                                                                                                                                                                                               |                                | kg   | 85 / 105                |
|                       |       |                                                                                                                                                                                                                                                                                                                                                                                                                                                                                                                                                                                                                                                                                                                                                                                                                                                                                                                                                                                                                                                                                                                                                                                                                                                                                                                                                                                                                                                                                                                                                                                                                                                                                                                                                                                                                                                                                                                                                                                                                                                                                                                                |                                |      |                         |
| Wheels / fram         | 3.1   | Tyres                                                                                                                                                                                                                                                                                                                                                                                                                                                                                                                                                                                                                                                                                                                                                                                                                                                                                                                                                                                                                                                                                                                                                                                                                                                                                                                                                                                                                                                                                                                                                                                                                                                                                                                                                                                                                                                                                                                                                                                                                                                                                                                          |                                |      | Vulkollan, solid rubber |
|                       | 3.2   | Tyre size, front                                                                                                                                                                                                                                                                                                                                                                                                                                                                                                                                                                                                                                                                                                                                                                                                                                                                                                                                                                                                                                                                                                                                                                                                                                                                                                                                                                                                                                                                                                                                                                                                                                                                                                                                                                                                                                                                                                                                                                                                                                                                                                               |                                | mm   | Ø 100 x 40              |
|                       | 3.3   | Tyre size, rear                                                                                                                                                                                                                                                                                                                                                                                                                                                                                                                                                                                                                                                                                                                                                                                                                                                                                                                                                                                                                                                                                                                                                                                                                                                                                                                                                                                                                                                                                                                                                                                                                                                                                                                                                                                                                                                                                                                                                                                                                                                                                                                |                                | mm   | Ø 230 x 70              |
|                       | 3.5   | Wheels, number front/rear (x = driven wheels)                                                                                                                                                                                                                                                                                                                                                                                                                                                                                                                                                                                                                                                                                                                                                                                                                                                                                                                                                                                                                                                                                                                                                                                                                                                                                                                                                                                                                                                                                                                                                                                                                                                                                                                                                                                                                                                                                                                                                                                                                                                                                  |                                |      | 2 / 1x                  |
|                       | 3.6   | Tread width, front                                                                                                                                                                                                                                                                                                                                                                                                                                                                                                                                                                                                                                                                                                                                                                                                                                                                                                                                                                                                                                                                                                                                                                                                                                                                                                                                                                                                                                                                                                                                                                                                                                                                                                                                                                                                                                                                                                                                                                                                                                                                                                             | b <sub>10</sub>                | mm   | 315                     |
|                       | 3.7   | Tread width, rear                                                                                                                                                                                                                                                                                                                                                                                                                                                                                                                                                                                                                                                                                                                                                                                                                                                                                                                                                                                                                                                                                                                                                                                                                                                                                                                                                                                                                                                                                                                                                                                                                                                                                                                                                                                                                                                                                                                                                                                                                                                                                                              | b <sub>11</sub>                | mm   | 370                     |
| sic dimensio          | 4.9   | Height of tiller in drive position min. / max.                                                                                                                                                                                                                                                                                                                                                                                                                                                                                                                                                                                                                                                                                                                                                                                                                                                                                                                                                                                                                                                                                                                                                                                                                                                                                                                                                                                                                                                                                                                                                                                                                                                                                                                                                                                                                                                                                                                                                                                                                                                                                 | h <sub>14</sub>                | mm   | 1,270                   |
|                       | 4.12  | Coupling height                                                                                                                                                                                                                                                                                                                                                                                                                                                                                                                                                                                                                                                                                                                                                                                                                                                                                                                                                                                                                                                                                                                                                                                                                                                                                                                                                                                                                                                                                                                                                                                                                                                                                                                                                                                                                                                                                                                                                                                                                                                                                                                | h <sub>10</sub>                | mm   | 1501)                   |
|                       | 4.19  | Overall length                                                                                                                                                                                                                                                                                                                                                                                                                                                                                                                                                                                                                                                                                                                                                                                                                                                                                                                                                                                                                                                                                                                                                                                                                                                                                                                                                                                                                                                                                                                                                                                                                                                                                                                                                                                                                                                                                                                                                                                                                                                                                                                 | l <sub>1</sub>                 | mm   | 700                     |
|                       | 4.21  | Overall width                                                                                                                                                                                                                                                                                                                                                                                                                                                                                                                                                                                                                                                                                                                                                                                                                                                                                                                                                                                                                                                                                                                                                                                                                                                                                                                                                                                                                                                                                                                                                                                                                                                                                                                                                                                                                                                                                                                                                                                                                                                                                                                  | b <sub>1</sub> /b <sub>2</sub> | mm   | 480                     |
|                       | 4.32  | Ground clearance, centre of wheelbase                                                                                                                                                                                                                                                                                                                                                                                                                                                                                                                                                                                                                                                                                                                                                                                                                                                                                                                                                                                                                                                                                                                                                                                                                                                                                                                                                                                                                                                                                                                                                                                                                                                                                                                                                                                                                                                                                                                                                                                                                                                                                          | m <sub>2</sub>                 | mm   | 35                      |
|                       | 4.35  | Turning radius                                                                                                                                                                                                                                                                                                                                                                                                                                                                                                                                                                                                                                                                                                                                                                                                                                                                                                                                                                                                                                                                                                                                                                                                                                                                                                                                                                                                                                                                                                                                                                                                                                                                                                                                                                                                                                                                                                                                                                                                                                                                                                                 | W <sub>a</sub>                 | mm   | 570                     |
| Perform-<br>ance data | 5.1   | Travel speed, laden/unladen                                                                                                                                                                                                                                                                                                                                                                                                                                                                                                                                                                                                                                                                                                                                                                                                                                                                                                                                                                                                                                                                                                                                                                                                                                                                                                                                                                                                                                                                                                                                                                                                                                                                                                                                                                                                                                                                                                                                                                                                                                                                                                    |                                | km/h | 5.4 / 6                 |
|                       | 5.5   | Drawbar pull, laden/unladen                                                                                                                                                                                                                                                                                                                                                                                                                                                                                                                                                                                                                                                                                                                                                                                                                                                                                                                                                                                                                                                                                                                                                                                                                                                                                                                                                                                                                                                                                                                                                                                                                                                                                                                                                                                                                                                                                                                                                                                                                                                                                                    |                                | N    | 200                     |
|                       | 5.6   | Max. drawbar pull, laden/unladen                                                                                                                                                                                                                                                                                                                                                                                                                                                                                                                                                                                                                                                                                                                                                                                                                                                                                                                                                                                                                                                                                                                                                                                                                                                                                                                                                                                                                                                                                                                                                                                                                                                                                                                                                                                                                                                                                                                                                                                                                                                                                               |                                | N    | 600                     |
|                       | 5.10  | Service brake                                                                                                                                                                                                                                                                                                                                                                                                                                                                                                                                                                                                                                                                                                                                                                                                                                                                                                                                                                                                                                                                                                                                                                                                                                                                                                                                                                                                                                                                                                                                                                                                                                                                                                                                                                                                                                                                                                                                                                                                                                                                                                                  |                                |      | electro-magnetic        |
| :lec-<br>trics        | 6.1   | Drive motor, output S2 60 min.                                                                                                                                                                                                                                                                                                                                                                                                                                                                                                                                                                                                                                                                                                                                                                                                                                                                                                                                                                                                                                                                                                                                                                                                                                                                                                                                                                                                                                                                                                                                                                                                                                                                                                                                                                                                                                                                                                                                                                                                                                                                                                 |                                | kW   | 1.0                     |
|                       | 6.4   | Battery voltage/nominal capacity K5                                                                                                                                                                                                                                                                                                                                                                                                                                                                                                                                                                                                                                                                                                                                                                                                                                                                                                                                                                                                                                                                                                                                                                                                                                                                                                                                                                                                                                                                                                                                                                                                                                                                                                                                                                                                                                                                                                                                                                                                                                                                                            |                                | V/Ah | 24 / 63                 |
|                       | 6.5   | Battery weight                                                                                                                                                                                                                                                                                                                                                                                                                                                                                                                                                                                                                                                                                                                                                                                                                                                                                                                                                                                                                                                                                                                                                                                                                                                                                                                                                                                                                                                                                                                                                                                                                                                                                                                                                                                                                                                                                                                                                                                                                                                                                                                 |                                | kg   | 46                      |
| ij                    | 8.1   | Type of drive control                                                                                                                                                                                                                                                                                                                                                                                                                                                                                                                                                                                                                                                                                                                                                                                                                                                                                                                                                                                                                                                                                                                                                                                                                                                                                                                                                                                                                                                                                                                                                                                                                                                                                                                                                                                                                                                                                                                                                                                                                                                                                                          |                                |      | 3-phase AC technology   |
| Misc.                 |       |                                                                                                                                                                                                                                                                                                                                                                                                                                                                                                                                                                                                                                                                                                                                                                                                                                                                                                                                                                                                                                                                                                                                                                                                                                                                                                                                                                                                                                                                                                                                                                                                                                                                                                                                                                                                                                                                                                                                                                                                                                                                                                                                |                                |      |                         |
|                       |       | The state of the s |                                |      |                         |